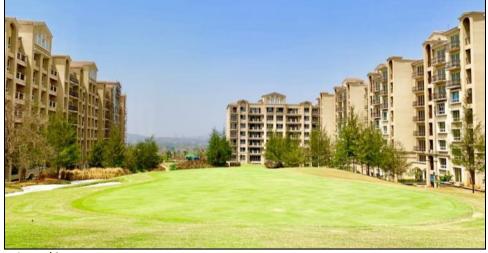

### Indiabulls Golf City, Savroli

| Location                                 | Savroli, Navi Mumbai |
|------------------------------------------|----------------------|
| Area (Mn. Sq. Ft)                        | 5.40                 |
| Total Sales Value (₹ Cr)                 | 2,515                |
| Pending Collection from Area Sold (₹ Cr) | 94                   |
| Net Surplus (₹ Cr)                       | 1,229                |

Actual image

Actual image