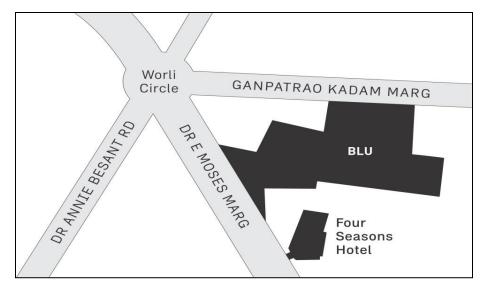

### Blu Estate & Club, Worli

| Location                                 | Worli, Mumbai |
|------------------------------------------|---------------|
| Area (Mn. Sq. Ft)                        | 2.08          |
| Total Sales Value (₹ Cr)                 | 8,608         |
| Pending Collection from Area Sold (₹ Cr) | 616           |
| Net Surplus (₹ Cr)                       | 3,136         |