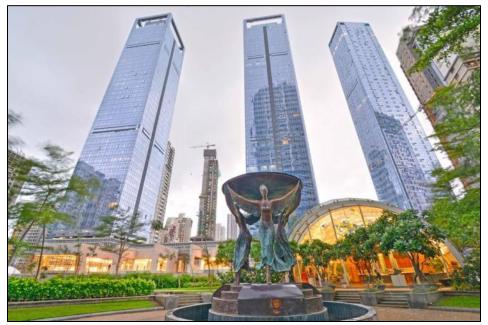

### JV Portfolio – Completed & Owned

#### Indiabulls Tech Park, Gurgaon

| Location               | Plot 422<br>Gurgaon (Sector 18) |
|------------------------|---------------------------------|
| Area (Mn. Sq. Ft)      | 0.24                            |
| Annuity Revenue (₹ Cr) | 24                              |