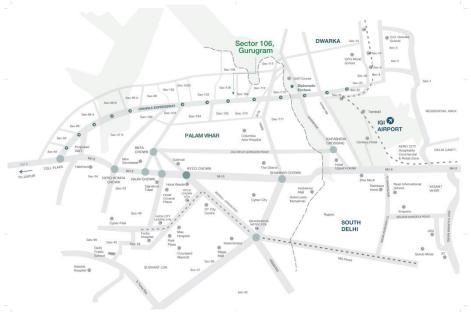

### **Owned Office Portfolio – Under Construction**

#### Sector 106, Gurgaon

| Location               | Gurgaon (Sector 106) |
|------------------------|----------------------|
| Area (Mn. Sq. Ft)      | 1.31                 |
| Annuity Revenue (₹ Cr) | 144                  |
| Expected in            | 2022                 |

#### **Project location**

CGI