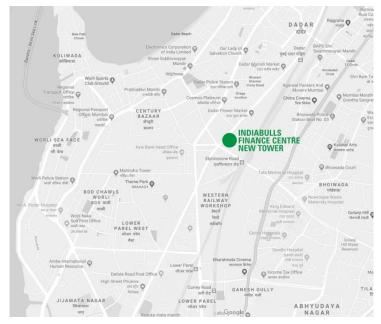

#### Indiabulls Finance Centre – New Tower, Mumbai

| Location               | Mumbai |
|------------------------|--------|
| Area (Mn. Sq. Ft)      | 0.89   |
| Annuity Revenue (₹ Cr) | 209    |
| Expected in            | 2020   |

#### **Project location**