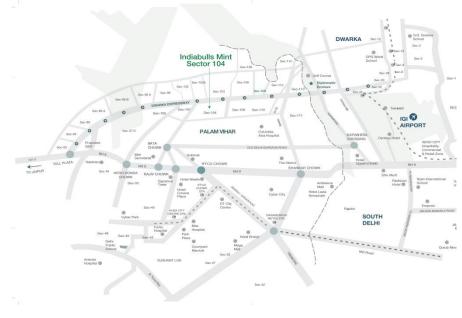

### One Indiabulls, Gurgaon

| Location                                 | Gurgaon (Sector 104) |
|------------------------------------------|----------------------|
| Area (Mn. Sq. Ft)                        | 3.59                 |
| Total Sales Value (₹ Cr)                 | 2,288                |
| Pending Collection from Area Sold (₹ Cr) | 187                  |
| Net Surplus (₹ Cr)                       | 1,050                |

#### **Project location**

CGI