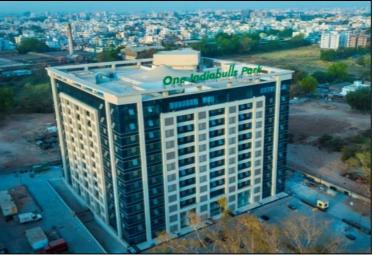

### One Indiabulls Park, Vadodara - Completed

| Location                                 | Vadodara |
|------------------------------------------|----------|
| Area (mn. Sq. Ft)                        | 0.23     |
| Total Sales Value (₹ Cr)                 | 83       |
| Pending Collection from Area Sold (₹ Cr) | 10       |
| Net Surplus (₹ Cr)                       | 75       |