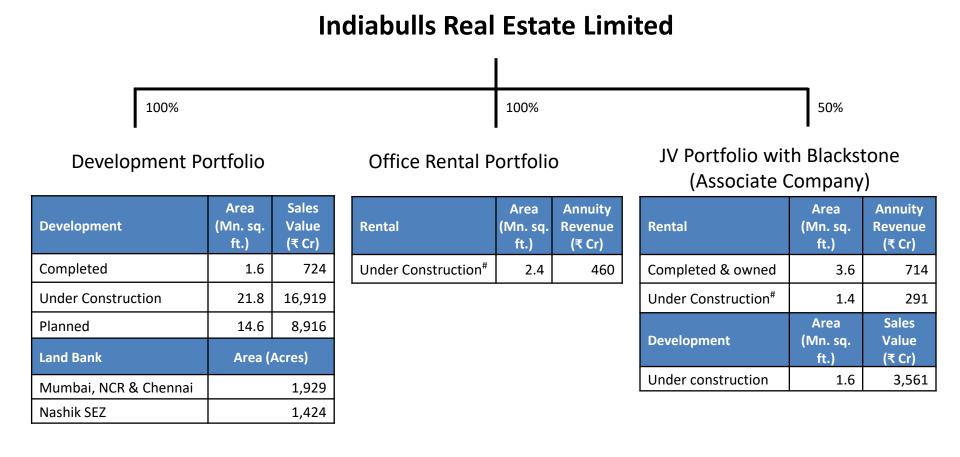

#### One Indiabulls Centre, Mumbai

| Location               | Mumbai |
|------------------------|--------|
| Area (Mn. Sq. Ft)      | 1.67   |
| Annuity Revenue (₹ Cr) | 365    |

Actual image

### JV Portfolio – Completed & Owned

#### Indiabulls Finance Centre, Mumbai

| Location               | Mumbai |
|------------------------|--------|
| Area (Mn. Sq. Ft)      | 1.67   |
| Annuity Revenue (₹ Cr) | 325    |

Actual image