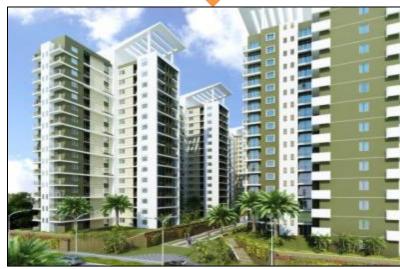

### Centrum Park, Gurgaon - Completed

| Location                                 | Gurgaon (Sector 103) |
|------------------------------------------|----------------------|
| Area (Mn. Sq. Ft)                        | 2.08                 |
| Total Sales Value (₹ Cr)                 | 821                  |
| Pending Collection from Area Sold (₹ Cr) | 51                   |
| Net Surplus (₹ Cr)                       | 140                  |