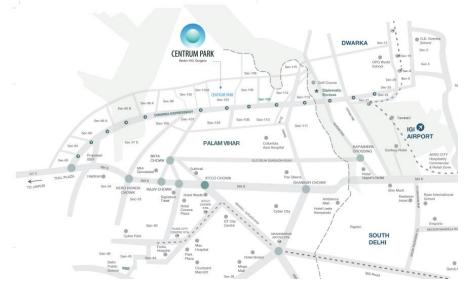

### Centrum Park, Gurgaon - Completed

| Location                                 | Gurgaon (Sector 103) |
|------------------------------------------|----------------------|
| Area (Mn. Sq. Ft)                        | 2.08                 |
| Total Sales Value (₹ Cr)                 | 821                  |
| Pending Collection from Area Sold (₹ Cr) | 51                   |
| Net Surplus (₹ Cr)                       | 140                  |

Project location

Actual image