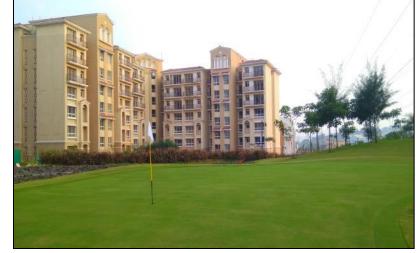

### Indiabulls Golf City, Savroli

| Location                                 | Savroli, Navi Mumbai |
|------------------------------------------|----------------------|
| Area (Mn. Sq. Ft)                        | 5.40                 |
| Total Sales Value (₹ Cr)                 | 2,515                |
| Pending Collection from Area Sold (₹ Cr) | 94                   |
| Net Surplus (₹ Cr)                       | 1,229                |

Actual image

Actual image