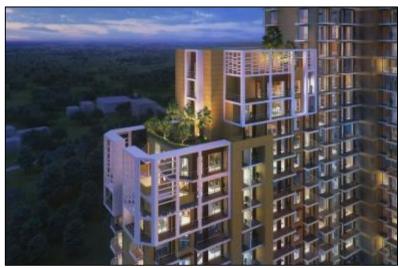

### Indiabulls One 09, Gurgaon

| Location                                 | Gurgaon (Sector 109) |
|------------------------------------------|----------------------|
| Area (Mn. Sq. Ft)                        | 1.09                 |
| Total Sales Value (₹ Cr)                 | 756                  |
| Pending Collection from Area Sold (₹ Cr) | 189                  |
| Net Surplus (₹ Cr)                       | 261                  |

#### **Project location**