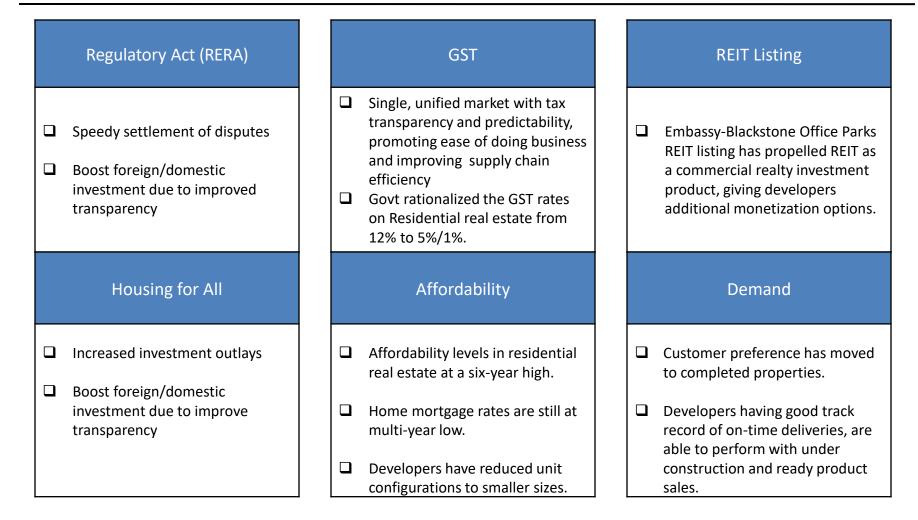

### Real Estate - Industry Updates

Major reforms to benefit established players, with proven track record

#### **Residential: Green shoots emerging**

- Listed Mumbai/NCR developers have been registering improvements in pre-sales over the last few quarters during CY2018
- Advent of RERA and GST has made the industry more favourable for large established players to success going forward