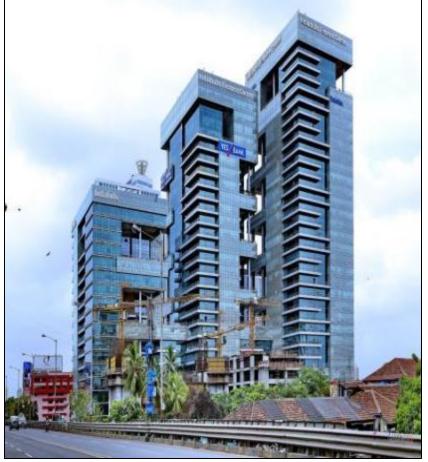

#### Indiabulls Tech Park, Gurgaon

| Location               | Plot 422<br>Gurgaon (Sector 18) |
|------------------------|---------------------------------|
| Area (Mn. Sq. Ft)      | 0.24                            |
| Annuity Revenue (₹ Cr) | 24                              |

Actual image

Actual image