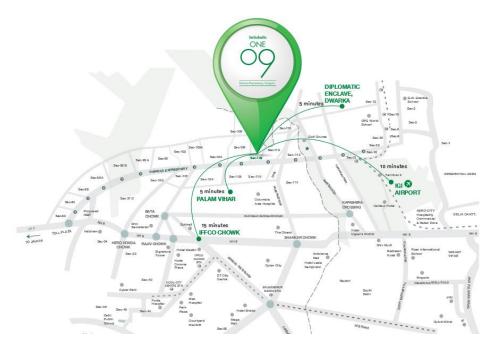

### Indiabulls One 09, Gurgaon

| Location                                 | Gurgaon (Sector 109) |
|------------------------------------------|----------------------|
| Area (Mn. Sq. Ft)                        | 1.09                 |
| Total Sales Value (₹ Cr)                 | 756                  |
| Pending Collection from Area Sold (₹ Cr) | 189                  |
| Net Surplus (₹ Cr)                       | 261                  |

#### **Project location**