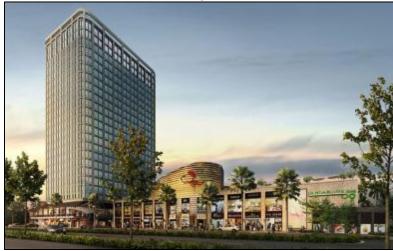

#### Indiabulls Tech Park, Gurgaon

| Location               | Plot 422<br>Gurgaon (Sector 18) |
|------------------------|---------------------------------|
| Area (Mn. Sq. Ft)      | 0.24                            |
| Annuity Revenue (₹ Cr) | 24                              |

Actual image

Actual image