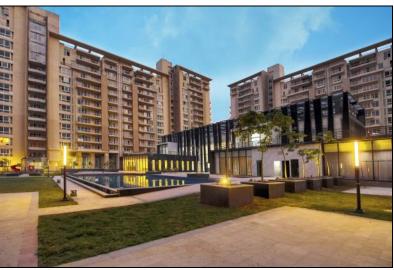

### One Indiabulls, Gurgaon

| Location                                 | Gurgaon (Sector 104) |
|------------------------------------------|----------------------|
| Area (Mn. Sq. Ft)                        | 3.59                 |
| Total Sales Value (₹ Cr)                 | 2,288                |
| Pending Collection from Area Sold (₹ Cr) | 187                  |
| Net Surplus (₹ Cr)                       | 1,050                |