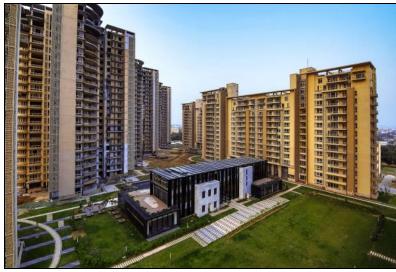

### Enigma, Gurgaon

| Location                                 | Gurgaon (Sector 110) |
|------------------------------------------|----------------------|
| Area (Mn. Sq. Ft)                        | 1.76                 |
| Total Sales Value (₹ Cr)                 | 1,105                |
| Pending Collection from Area Sold (₹ Cr) | 140                  |
| Net Surplus (₹ Cr)                       | 240                  |