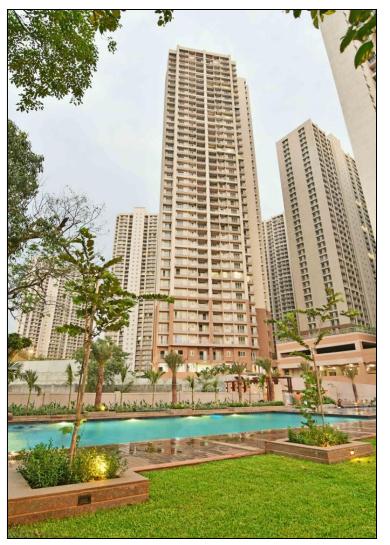

### Indiabulls Greens, Panvel

| Location                                 | Panvel, Navi Mumbai |
|------------------------------------------|---------------------|
| Area (Mn. Sq. Ft)                        | 8.95                |
| Total Sales Value (₹ Cr)                 | 4,416               |
| Pending Collection from Area Sold (₹ Cr) | 1,273               |
| Net Surplus (₹ Cr)                       | 869                 |

Actual image