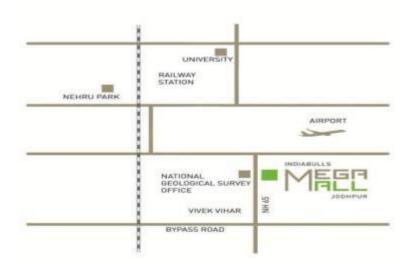

### Mega Mall, Jodhpur - Completed

| Location                                 | Jodhpur |
|------------------------------------------|---------|
| Area (Mn. Sq. Ft)                        | 0.65    |
| Total Sales Value (₹ Cr)                 | 318     |
| Pending Collection from Area Sold (₹ Cr) | 77      |
| Net Surplus (₹ Cr)                       | 236     |

#### **Project location**

Actual Image