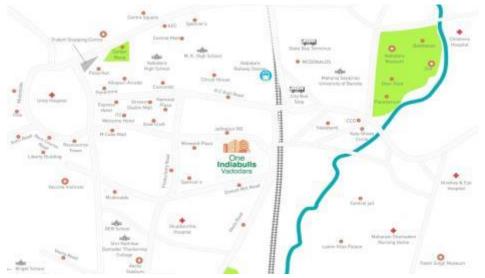

### One Indiabulls Park, Vadodara - Completed

| Location                                 | Vadodara |
|------------------------------------------|----------|
| Area (mn. Sq. Ft)                        | 0.23     |
| Total Sales Value (₹ Cr)                 | 83       |
| Pending Collection from Area Sold (₹ Cr) | 10       |
| Net Surplus (₹ Cr)                       | 75       |

**Project location** 

Actual image