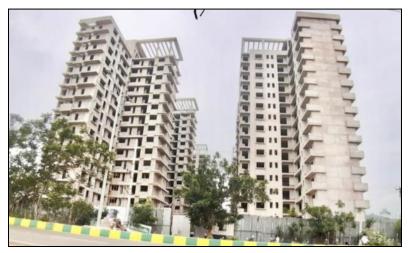

### Indiabulls Seirra, Vizag

| Location                                 | Vishakhapatnam |
|------------------------------------------|----------------|
| Area (Mn. Sq. Ft)                        | 0.84           |
| Total Sales Value (₹ Cr)                 | 268            |
| Pending Collection from Area Sold (₹ Cr) | 70             |
| Net Surplus (₹ Cr)                       | 29             |