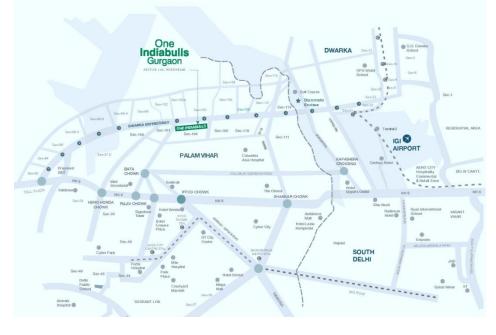

### One Indiabulls, Gurgaon

| Location                                 | Gurgaon (Sector 104) |
|------------------------------------------|----------------------|
| Area (Mn. Sq. Ft)                        | 3.59                 |
| Total Sales Value (₹ Cr)                 | 2,288                |
| Pending Collection from Area Sold (₹ Cr) | 187                  |
| Net Surplus (₹ Cr)                       | 1,050                |

#### **Project location**

CGI