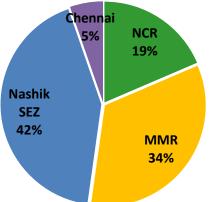

- Company will focus on its core markets Mumbai Metropolitan Region & National Capital Region for sustainable growth, and strengthening of its on-going businesses.
- Regular sales from the under construction office properties to Investors, and deploy funds to acquire land parcels/unfinished projects for development.
- Company will focus on asset light model through JV development with land owners/other developers without incurring significant upfront land acquisition cost.
- Unexploited Land Bank 1,929 acres of fully paid land spread across Mumbai, NCR, Chennai, and additional 1,424 acres of Nashik SEZ. The land bank has the growth potential for Development & Rental portfolio and worth atleast ₹ 5,000 Cr on replacement value basis.
- Current Development Portfolio Execution of ongoing & planned projects to generate a Net Surplus of ₹ 12,907 Cr. This excludes all projects & assets that will be sold in the current financial year (as mentioned in the previous slide). Updates on these ongoing projects are included in Appendix 1.

#### Land Bank

- 1. 1,929 acres spread over Mumbai, NCR, Chennai.
- 2. Nashik SEZ<sup>#</sup> of 1,424 acres

Net Surplus = Pending Collections from Area Sold + Value of Unsold Inventory – Pending Construction Cost # Company has 89% Economic Interest in SEZ Land